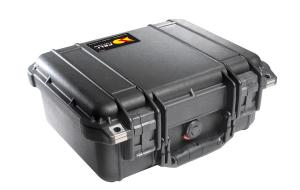

# 1400EU

### Protector

Sensitive equipment needs protection, and since 1976 the answer has been the Peli™ Protector Case. These cases are designed rugged, and travel the harshest environments on earth. Against the extreme cold of the arctic or the heat of battle, Peli cases have survived.

These tough cases are designed with an automatic purge valve, that equalizes air pressure, a watertight silicone O-ring lid, over-molded rubber handles and stainless steel hardware.

#### · Watertight, crushproof, and dustproof

- Automatic pressure equalization valve balances interior pressure, keeps water out
- · Comfortable rubber over-molded handle
- · Easy open double-throw latches
- O-ring seal
- Open cell core with solid wall design strong, light weight
- Pick N Pluck™ with convoluted lid foam
- · Stainless steel padlock protectors
- Made in Germany