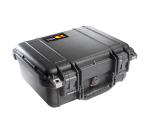

nswer has been the Peli™ Protector Case. These cases are designed rugged, and travel the harshest environments on earth. Against the extreme cold of the arctic or the heat of battle, Peli cases have survived.

These tough cases are designed with an automatic purge valve, that equalizes air pressure, a watertight silicone O-ring lid, over-molded rubber handles and stainless steel hardware.

#### · Watertight, crushproof, and dustproof

- Automatic pressure equalization valve balances interior pressure, keeps water out
- · Comfortable rubber over-molded handle
- · Easy open double-throw latches
- O-ring seal
- Open cell core with solid wall design strong, light weight
- Pick N Pluck™ with convoluted lid foam
- · Stainless steel padlock protectors
- Made in Germany



### **CONFIGURATIONS**



**1400EU** Standard



1400WF With Foam

#### **DIMENSIONS**

Interior (L×W×D) 11.87 x 8.97" x 5.15 (30.1 x 22.8 x 13.1 cm) Exterior (L×W×D) 13.68 x 11.61" x 5.75 (34.7 x 29.5 x 14.6 cm)

 Lid Depth
 1.18" (3 cm)

 Bottom Depth
 4.00" (10.2 cm)

 Total Depth
 5.18" (13.2 cm)

 Int Volume
 0.32 ft³ (0.009 m³)

 Padlock Hole Diameter
 5/16" (12.7 cm)

### **MATERIALS**

**Body** Polypropylene

LatchABSO-RingPolymerPinsStainless SteelFoam1.3 lb Polyurethane

Purge Body ABS

Purge Vent 3 Micron Hydrophobic Non-Woven

## **COLOURS**





OD Green

### WEIGHT

 Weight With Foam
 4.41 lbs (2 kg)

 Weight Empty
 3.97 lbs (1.8 kg)

 Buoyancy
 20.06 lbs (9.1 kg)

### **TEMPERATURE**

Minimum Temperature -40°F (-40 °C)
Maximum Temperature 210°F (98.9 °C)

### **CERTIFICATIONS**

IP67 MIL C-4150J

M