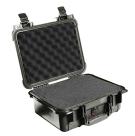

### **CONFIGURATIONS**

**1400EU** Standard

1400WF With Foam

### **MATERIALS**

**Body** Polypropylene

LatchABSO-RingPolymerPinsStainless SteelFoam1.3 lb Polyurethane

Purge Body ABS

Purge Vent 3 Micron Hydrophobic Non-Woven