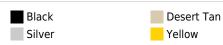

e rubber over-molded handle
- · Easy open double-throw latches
- O-ring seal
- Open cell core with solid wall design strong, light weight
- Pick N Pluck™ with convoluted lid foam
- · Stainless steel padlock protectors
- Made in Germany



### **CONFIGURATIONS**



**1400EU** Standard



1400WF With Foam

#### **DIMENSIONS**

Interior (L×W×D) 11.87 x 8.97" x 5.15 (30.1 x 22.8 x 13.1 cm) Exterior (L×W×D) 13.68 x 11.61" x 5.75 (34.7 x 29.5 x 14.6 cm)

 Lid Depth
 1.18" (3 cm)

 Bottom Depth
 4.00" (10.2 cm)

 Total Depth
 5.18" (13.2 cm)

 Int Volume
 0.32 ft³ (0.009 m³)

 Padlock Hole Diameter
 5/16" (12.7 cm)

### **MATERIALS**

**Body** Polypropylene

LatchABSO-RingPolymerPinsStainless SteelFoam1.3 lb Polyurethane

Purge Body ABS

Purge Vent 3 Micron Hydrophobic Non-Woven

## **COLOURS**





OD Green

### WEIGHT

 Weight With Foam
 4.41 lbs (2 kg)

 Weight Empty
 3.97 lbs (1.8 kg)

 Buoyancy
 20.06 lbs (9.1 kg)

### **TEMPERATURE**

Minimum Temperature -40°F (-40 °C)
Maximum Temperature 210°F (98.9 °C)

### **CERTIFICATIONS**

IP67 MIL C-4150J

MIL C-4150)
Def Stan 81-41

### **OTHER**

Master Pack4NameplateyesMilitaryyes

### **ACCESSORIES**



**1401** 3 pc. Replacement Foam Set



**1403** Replacement O-ring



**1400PF**Special Application Panel Frame



**1506TSA** TSA Lock



**1500D** Desiccant Silica Gel

### Peli

c/ Provença, 388, Planta 7 • Barcelona, Spain 08025 • Phone: +34 934 674 999 info@peli.com • www.peli.com

Document created on 05-14-24