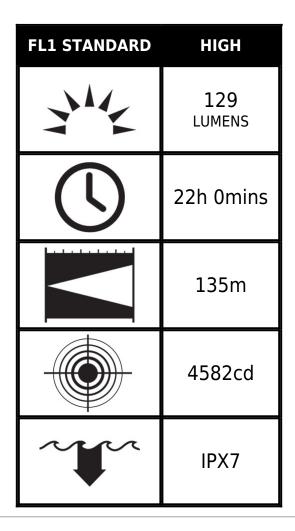

by 3 C alkaline cells. The SabreLite<sup>™</sup> 2010Z0 is the future of LEDs. Certified to ATEX Zone 0 (Category 1).



#### **DIMENSIONS**

**Length** 8.11" (20.6 cm)

#### **MATERIALS**

BodyAnti-static PC/PBTO-RingEthylene PropyleneLensAnti-static PMMA

Shroud Anti-static Impact Modified PC/PBT
Clip Anti-static Impact Modified PC/PBT
Contact Spring Retainer Stainless Steel / Brass Nickel

#### **COLOURS**

High Visibility Yellow

## LIGHT SPECS

Lamp Type LED

#### **POWER**

Battery Size C
Battery Type Alkaline
Battery Quantity 3
Volts 4.5v

#### WEIGHT

Weight With Batteries 13.4 oz (380 gr)
Weight Without
Batteries 5.4 oz (153 gr)

#### **SWITCH**

**Switch Type** Twisting Lens Shroud

**Light Modes** On / Off

#### ATEX Zone 0

### OTHER

SubmersibleyesMinimum Pack1Package CodeC



#### Peli

Document created on 05-20-24