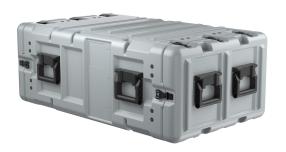

## SuperMAC™

5U

Peli™ SuperMAC™ rackmount cases are ideal for field-deployed equipment and sheltered applications. Typical uses include control consoles and panels, radar and microwave antennas, solid-state circuit electronics, or radio, TV and communications equipment.

#### **DIMENSIONS**

**Exterior (L×W×D)** 41.50 x 23.80" x 14.90 (105.4 x 60.5 x 37.8 cm)

 Rack Height
 19.00" (48.3 cm)

 Rack Depth
 30.00" (76.2 cm)

 Interior Lid Depth
 2.20" (5.6 cm)

 Interior Back Lid Depth
 2.20" (5.6 cm)