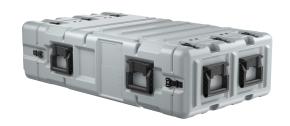

## SuperMAC™

3U

Peli™ SuperMAC™ rackmount cases are ideal for field-deployed equipment and sheltered applications. Typical uses include control consoles and panels, radar and microwave antennas, solid-state circuit electronics, or radio, TV and communications equipment.

## **DIMENSIONS**

**Exterior (L×W×D)** 44.50 x 23.80" x 11.40 (113 x 60.5 x 29 cm)

 Rack Height
 19.00" (48.3 cm)

 Rack Depth
 30.00" (76.2 cm)

 Interior Lid Depth
 2.20" (5.6 cm)

 Interior Back Lid Depth
 5.20" (13.2 cm)