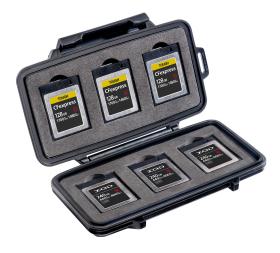

#### Document created on 03-14-25

0965 Micro Memory Card Case

The Peli<sup>™</sup> 0965 CFexpress/XQD Memory Card Case is secure storage for your memory cards (holds up to six CFexpress and/or XQD cards). Features include a water-resistant seal to protect memory cards from damage caused by water or moisture, plus a shock absorbing insert liner and tough exterior defend against the outdoor elements. Guaranteed for life, the Peli 0965 CFexpress/XQD Memory Card Case is engineered using the finest components.

### Storage media not included

- \*\*Where applicable by law
- 6 slots available for CFexpress and/or XQD cards
- Shock absorbing insert liner
- Tough polycarbonate exterior
- Water resistant seal
- Peli's legendary lifetime guarantee\*\*