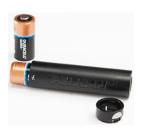

#### **POWER**

Battery SizeCR123Battery TypeLithiumBattery Quantity2Batteries IncludedyesVolts6.0v

## **ACCESSORIES**

2387 Battery Casing

**2389** Replacement Battery

Document created on 05-15-24