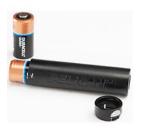

#### **POWER**

Battery SizeCR123Battery TypeLithiumBattery Quantity2Batteries IncludedyesVolts6.0v

## **ACCESSORIES**

**2387**Battery Casing

2388 USB Charger

**2389**Replacement Battery

Document created on 01-15-25