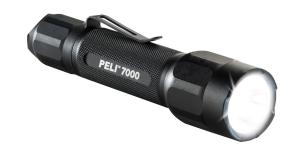

# 7000

Tactical Flashlight

# The First Peli Tactical Light To Break 600 Lumens... Now Surpasses 770 Lumens!

Our new pocket sized tactical light is engineered to output 774 lumens of intense LED light, turning night into day instantly. Four light modes: high, medium, low and strobe for close quarter to long distance viewing, including tactical offensive strobe.