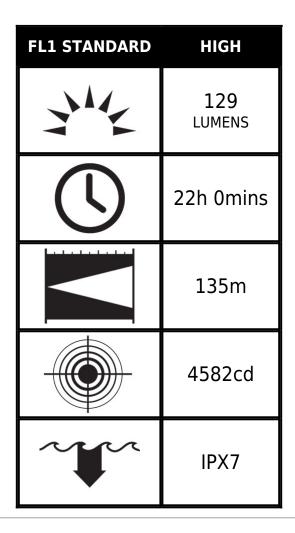

. It is powered by 3 C alkaline cells. The SabreLite<sup>™</sup> 2010Z0 is the future of LEDs. Certified to ATEX Zone 20.



#### **DIMENSIONS**

**Length** 8.11" (20.6 cm)

#### **MATERIALS**

BodyAnti-static PC/PBTO-RingEthylene PropyleneLensAnti-static PMMA

ShroudAnti-static Impact Modified PC/PBTClipAnti-static Impact Modified PC/PBTContact Spring RetainerStainless Steel / Brass Nickel

#### **COLOURS**

High Visibility Yellow

#### LIGHT SPECS

Lamp Type LED

#### **POWER**

Battery Size C
Battery Type Alkaline
Battery Quantity 3
Volts 4.5v

#### WEIGHT

Weight With Batteries 13.4 oz (380 gr)
Weight Without
Batteries 5.4 oz (153 gr)

#### **SWITCH**

**Switch Type** Twisting Lens Shroud

**Light Modes** On / Off

#### ATEX Zone 0

### OTHER

SubmersibleyesMinimum Pack1Package CodeC



#### Peli

c/ Provença, 388, Planta 7 • Barcelona, Spain 08025 • Phone: +34 934 674 999 info@peli.com • www.peli.com

Document created on 03-14-25