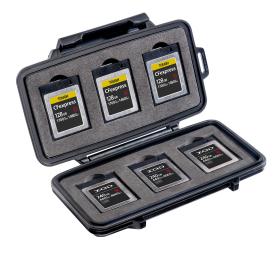

#### Document created on 03-11-25

0965 Micro Memory Card Case

The Peli<sup>™</sup> 0965 CFexpress/XQD Memory Card Case is secure storage for your memory cards (holds up to six CFexpress and/or XQD cards). Features include a water-resistant seal to protect memory cards from damage caused by water or moisture, plus a shock absorbing insert liner and tough exterior defend against the outdoor elements. Guaranteed for life, the Peli 0965 CFexpress/XQD Memory Card Case is engineered using the finest components.

### Storage media not included

- \*\*Where applicable by law
- 6 slots available for CFexpress and/or XQD cards
- Shock absorbing insert liner
- Tough polycarbonate exterior
- Water resistant seal
- Peli's legendary lifetime guarantee\*\*