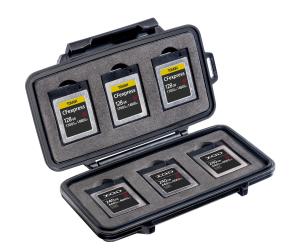

## Micro

Memory Card Case

The Peli™ 0965 CFexpress/XQD Memory Card Case is secure storage for your memory cards (holds up to six CFexpress and/or XQD cards). Features include a water-resistant seal to protect memory cards from damage caused by water or moisture, plus a shock absorbing insert liner and tough exterior defend against the outdoor elements. Guaranteed for life, the Peli 0965 CFexpress/XQD Memory Card Case is engineered using the finest components.

- Storage media not included
- \*\*Where applicable by law
- 6 slots available for CFexpress and/or XQD cards
- · Shock absorbing insert liner
- Tough polycarbonate exterior
- Water resistant seal
- Peli's legendary lifetime guarantee\*\*