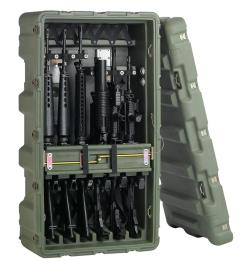

## 472-M4-M16-6

Mobile Armory<sup>™</sup>

**Rifle Case** 

Deplayoble, waterproof, durable transport and storage for a 6 pack of M16 weapons or any combination of M16s and M4s, lined up in unshakable custom security. Best of all, when the lid is removed, the weapons remain locked in the cases as a portable weapons rack.

- Pressure relief valve
- Humidity indicator

• Peli's M4/M16 case support space for common optics like the Aimpoint Pro or CompM4, Trijicon ACOG, and EOTECH holosights provided they are mounted on the flattop receiver and not on top of a carry handle

• Case has a 40.2" (102 cm) internal case height to accept standard barrel lengths when locked into the mag well. Suitable for the M4 16" barrel + flash hider and the M16 20" barrel + flash hider.

**Exterior (L×W×D)** 45.40 x 24.00" x 18.50 (115.3 x 61 x 47 cm)