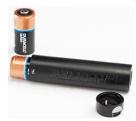

## ACCESSORIES

0770 Helmet Light Holder

2387 Battery Casing

2389 Replacement Battery

Document created on 05-13-24