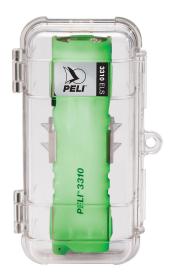

# 3310ELS

**Emergency Lighting Station** 

When the power goes out, the  $Peli^{\intercal}$  3310 ELS appears: a self-contained glowing beacon and flashlight that's easy to locate in the dark. Housed in a clear tamper-proof case, the  $Peli^{\intercal}$  3310 ELS mounts to the wall in the home, office or factory, making it available during any power outage. The new  $Peli^{\intercal}$  3310 ELS: You'll never lose it.

- Great for emergency preparedness
- Signaling mode for search and rescue scenarios
- Wall mountable case for ease of access (hardware included)
- Ingress Protected IPX8 Submersible
- 378 lumens of light output