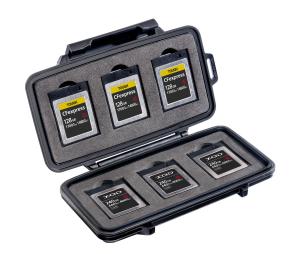

## Micro

Memory Card Case

The Peli™ 0965 CFexpress/XQD Memory Card Case is secure storage for your memory cards (holds up to six CFexpress and/or XQD cards). Features include a water-resistant seal to protect memory cards from damage caused by water or moisture, plus a shock absorbing insert liner and tough exterior defend against the outdoor elements. Guaranteed for life, the Peli 0965 CFexpress/XQD Memory Card Case is engineered using the finest components.

- Storage media not included
- \*\*Where applicable by law
- 6 slots available for CFexpress and/or XQD cards
- · Shock absorbing insert liner
- Tough polycarbonate exterior
- · Water resistant seal
- Peli's legendary lifetime guarantee\*\*