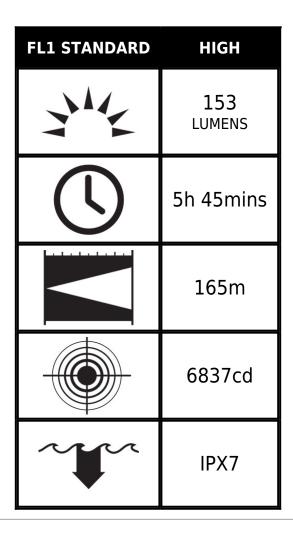

ertified to ATEX Zone 0 (Category 1).



#### **DIMENSIONS**

**Length** 7.51" (19.1 cm)

# **MATERIALS**

**Body** Anti-static Impact Modified PC/PBT

O-Ring Ethylene Propylene Lens Anti-static PMMA

Shroud Anti-static Impact Modified PC/PBT

Clip Stainless Steel

Contact Spring Retainer Stainless Steel / Phosphore Bronze / Brass Nickel Plate

# **COLOURS**

High Visibility Yellow

#### LIGHT SPECS

Lamp Type LED

#### **POWER**

Battery Size AA
Battery Type Alkaline
Battery Quantity 4
Volts 6.0v

# WEIGHT

Weight With Batteries 10.5 oz (298 gr)
Weight Without
Batteries 6.9 oz (196 gr)
Packaged Weight 11.1 oz (315 gr)

# **SWITCH**

**Switch Type** One-handed Safety Switch

**Light Modes** On / Off

# **CERTIFICATIONS**

ATEX Zone 0

# **OTHER**

SubmersibleyesMinimum Pack1Package CodeB



#### Peli

c/ Provença, 388, Planta 7 • Barcelona, Spain 08025 • Phone: +34 934 674 999 info@peli.com • www.peli.com

Document created on 05-18-24