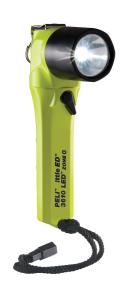

# 3610Z0

# Little Ed™

Right Angle Light

The 3610Z0 is a right angle light that uses our latest <code>[Deep Mount[] LED</code> technology, delivering impressive lumens and lux performance. The stainless steel mounting clip allows for hands free applications. The body is made of tough ABS resin that's corrosion proof and resistant to extreme temperatures. It is powered by 4 AA alkaline cells. Certified to ATEX Zone 0 (Category 1).