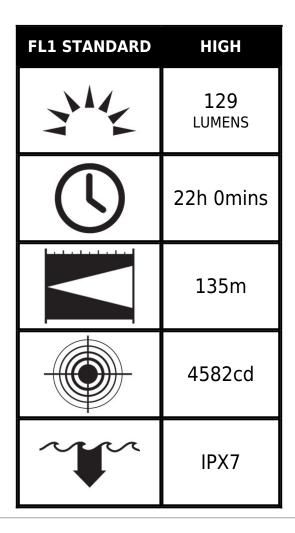

by 3 C alkaline cells. The SabreLite<sup>™</sup> 2010Z0 is the future of LEDs. Certified to ATEX Zone 0 (Category 1).



#### **DIMENSIONS**

**Length** 8.11" (20.6 cm)

#### **MATERIALS**

BodyAnti-static PC/PBTO-RingEthylene PropyleneLensAnti-static PMMA

Shroud Anti-static Impact Modified PC/PBT
Clip Anti-static Impact Modified PC/PBT
Contact Spring Retainer Stainless Steel / Brass Nickel

#### **COLOURS**

High Visibility Yellow

## LIGHT SPECS

Lamp Type LED

#### **POWER**

Battery Size C
Battery Type Alkaline
Battery Quantity 3
Volts 4.5v

#### WEIGHT

Weight With Batteries 13.4 oz (380 gr)
Weight Without
Batteries 5.4 oz (153 gr)

#### **SWITCH**

**Switch Type** Twisting Lens Shroud

**Light Modes** On / Off

#### ATEX Zone 0

### OTHER

SubmersibleyesMinimum Pack1Package CodeC



#### Peli

c/ Provença, 388, Planta 7 • Barcelona, Spain 08025 • Phone: +34 934 674 999 info@peli.com • www.peli.com

Document created on 05-11-24