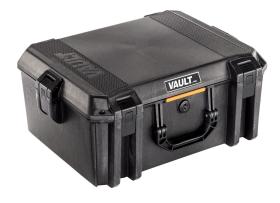

# V550C <sub>Vault</sub>

Equipment Case

Built for hard use, high impact and supreme weather resistance, new Vault series gun cases are the most rugged and secure in their class. Equipped with a host of premium protective features at a price more hunters and shooters can afford, as only the 42-year veteran of hard knocks could deliver.

• Four layers of protective foam

• Crushproof, dustproof, and weather-resistant

High-impact polymer assures protection of your equipment, via road, trail or air

 $\bullet$  Heavy duty handles are ergonomic and will stand up in even the toughest conditions

• Four push button latches offer secure closure with easy-open access

• Built to safely transport a variety of high-level equipment and gear