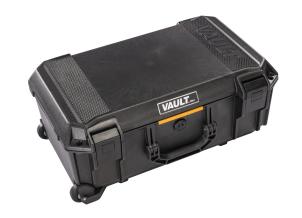

### Vault

**Equipment Case** 

Built for hard use, high impact protection and supreme weather resistance, our Vault by Peli series rolling case is the most rugged and secure in its class. The Vault by Peli V525 rolling case has quiet rolling stainless-steel ball-bearing wheels and an extension handle for easy transport. Meets maximum airline carry-on size\*. And it's equipped with a host of robust protective features at a price every travel adventurer can afford.

- Retractable extension trolley handle
- Meets airline regulations for carry-on luggage\*
- \* Check with your airline for exact measurement requirements.
- Crushproof, dustproof, and weather-resistant
- Heavy duty handles are ergonomic and will stand up in even the toughest conditions
- Two push button latches offer secure closure with easy-open access

#### **DIMENSIONS**

Interior (L×W×D) 19.90 x 10.60" x 7.30 (50.5 x 26.9 x 18.5 cm) Exterior (L×W×D) 22.00 x 14.00" x 9.00 (55.9 x 35.6 x 22.9 cm)

 Lid Depth
 1.57" (4 cm)

 Bottom Depth
 5.73" (14.6 cm)

 Total Depth
 7.3" (18.5 cm)