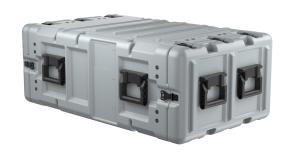

## SuperMAC™

5U

Peli™ SuperMAC™ rackmount cases are ideal for field-deployed equipment and sheltered applications. Typical uses include control consoles and panels, radar and microwave antennas, solid-state circuit electronics, or radio, TV and communications equipment.