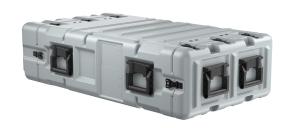

## SuperMAC™

3U

Peli™ SuperMAC™ rackmount cases are ideal for field-deployed equipment and sheltered applications. Typical uses include control consoles and panels, radar and microwave antennas, solid-state circuit electronics, or radio, TV and communications equipment.