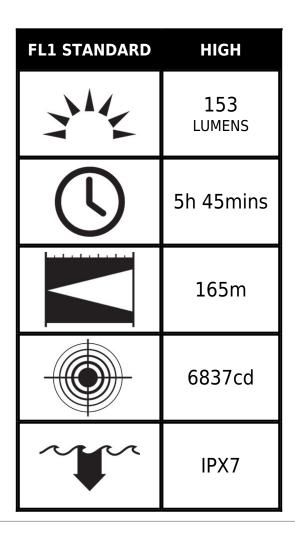

fied to ATEX Zone 0 (Category 1).



#### **DIMENSIONS**

**Length** 7.51" (19.1 cm)

## **MATERIALS**

**Body** Anti-static Impact Modified PC/PBT

O-Ring Ethylene Propylene Lens Anti-static PMMA

Shroud Anti-static Impact Modified PC/PBT

Clip Stainless Steel

Contact Spring Retainer Stainless Steel / Phosphore Bronze / Brass Nickel Plate

## **COLOURS**

High Visibility Yellow

#### LIGHT SPECS

Lamp Type LED

#### **POWER**

Battery Size AA
Battery Type Alkaline
Battery Quantity 4
Volts 6.0v

# WEIGHT

Weight With Batteries 10.5 oz (298 gr)
Weight Without
Batteries 6.9 oz (196 gr)
Packaged Weight 11.1 oz (315 gr)

# **SWITCH**

**Switch Type** One-handed Safety Switch

**Light Modes** On / Off

## **CERTIFICATIONS**

ATEX Zone 0

## **OTHER**

SubmersibleyesMinimum Pack1Package CodeB



# Peli

c/ Provença, 388, Planta 7 • Barcelona, Spain 08025 • Phone: +34 934 674 999 info@peli.com • www.peli.com

Document created on 09-10-25