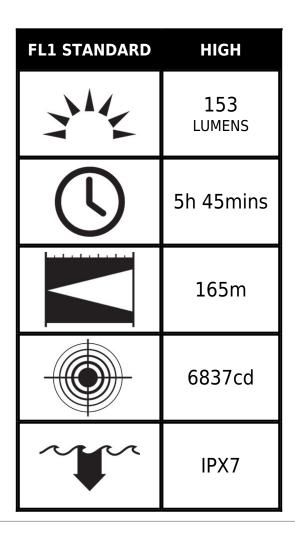

ertified to ATEX Zone 0 (Category 1).



#### **DIMENSIONS**

**Length** 7.51" (19.1 cm)

# **MATERIALS**

**Body** Anti-static Impact Modified PC/PBT

O-Ring Ethylene Propylene Lens Anti-static PMMA

Shroud Anti-static Impact Modified PC/PBT

Clip Stainless Steel

Contact Spring Retainer Stainless Steel / Phosphore Bronze / Brass Nickel Plate

# **COLOURS**

High Visibility Yellow

#### LIGHT SPECS

Lamp Type LED

#### **POWER**

Battery Size AA
Battery Type Alkaline
Battery Quantity 4
Volts 6.0v

# WEIGHT

Weight With Batteries 10.5 oz (298 gr)
Weight Without
Batteries 6.9 oz (196 gr)
Packaged Weight 11.1 oz (315 gr)

# **SWITCH**

**Switch Type** One-handed Safety Switch

**Light Modes** On / Off

# **CERTIFICATIONS**

ATEX Zone 0

# **OTHER**

SubmersibleyesMinimum Pack1Package CodeB



#### Peli

c/ Provença, 388, Planta 7 • Barcelona, Spain 08025 • Phone: +34 934 674 999 info@peli.com • www.peli.com

Document created on 05-21-24