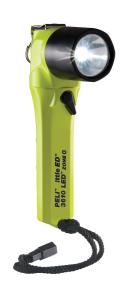

# 3610Z0

# Little Ed™

Right Angle Light

The 3610Z0 is a right angle light that uses our latest <code>[Deep Mount[] LED</code> technology, delivering impressive lumens and lux performance. The stainless steel mounting clip allows for hands free applications. The body is made of tough ABS resin that's corrosion proof and resistant to extreme temperatures. It is powered by 4 AA alkaline cells. Certified to ATEX Zone 0 (Category 1).

# **COLOURS**

High Visibility Yellow