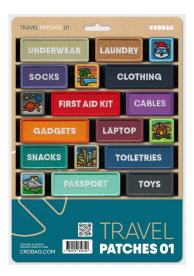

- Included Patches:
  - UNDERWEAR
  - LAUNDRY
  - SNOW BEAR ICON
  - SOCKS
  - BEACH ICON
  - CLOTHING
  - SPACE ICON
  - FIRST AID KIT
  - CABLES
  - GADGETS
  - LAPTOP
  - FIRE ICON
  - SNACKS
  - CITY ICONTOILETRIES
  - MOUNTAIN ICON
  - PASSPORT
  - TOYS