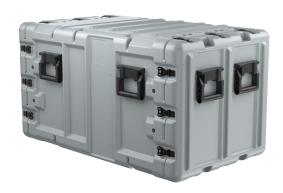

# SMAC2119-02/35/02

SuperMAC™

9U

Peli™ SuperMAC™ rackmount cases are ideal for field-deployed equipment and sheltered applications. Typical uses include control consoles and panels, radar and microwave antennas, solid-state circuit electronics, or radio, TV and communications equipment.