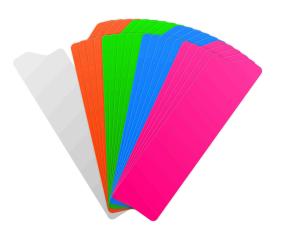

# CRD\_ACC\_029 **CRDBAG**

**GAFF RAINBOW 20 PCS** 

The CRDTABS are the perfect solution for labeling and organizing your gear. Designed to fit seamlessly into the label windows of the CRDPOUCH MKII, Fused Mini, and both sizes of BRICK, these dual-sided tabs feature black, white, and colored surfaces, offering maximum versatility for easy identification.

Note: Not compatible with the older CRDPOUCH MKI model (no longer available for sale).

• 20 x CRDTABS (5 x Orange, 5 x Green, 5 x Blue, 5 x Pink)

## **COLOURS**

Gaff Rainbow