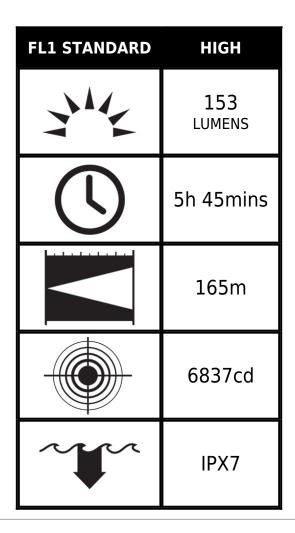

ertified to ATEX Zone 0 (Category 1).



#### **DIMENSIONS**

**Length** 7.51" (19.1 cm)

# **MATERIALS**

**Body** Anti-static Impact Modified PC/PBT

O-Ring Ethylene Propylene Lens Anti-static PMMA

Shroud Anti-static Impact Modified PC/PBT

Clip Stainless Steel

Contact Spring Retainer Stainless Steel / Phosphore Bronze / Brass Nickel Plate

# **COLOURS**

High Visibility Yellow

#### LIGHT SPECS

Lamp Type LED

#### **POWER**

Battery Size AA
Battery Type Alkaline
Battery Quantity 4
Volts 6.0v

# WEIGHT

Weight With Batteries 10.5 oz (298 gr)
Weight Without
Batteries 6.9 oz (196 gr)
Packaged Weight 11.1 oz (315 gr)

# **SWITCH**

**Switch Type** One-handed Safety Switch

**Light Modes** On / Off

# **CERTIFICATIONS**

ATEX Zone 0

# **OTHER**

SubmersibleyesMinimum Pack1Package CodeB



#### Peli

c/ Provença, 388, Planta 7 • Barcelona, Spain 08025 • Phone: +34 934 674 999 info@peli.com • www.peli.com

Document created on 08-23-25