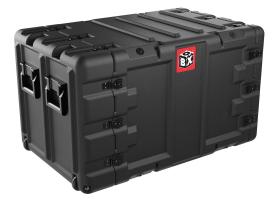

# BlackBox9U BlackBox 9U

- Manufactured in Black-463 Blended Resin
- 8 plastic comfort grip handles
- 24" (61cm) depth light duty steel frame with zinc black finish
  8 cylindrical elastoometric shock mounts attach diretly to the case
- Mold-in 3.25" (82.6mm) rolling wheels
  Designed to support payloads of 80 100 lbs. (36.3 kg 45.4 kg)

## DIMENSIONS

| Exterior (L×W×D)        | 38.50 x 24.60" x 21.90 (97.8 x 62.5 x 55.6 cm) |
|-------------------------|------------------------------------------------|
| Rack Depth              | 24.00" (61 cm)                                 |
| Interior Lid Depth      | 2.20" (5.6 cm)                                 |
| Interior Back Lid Depth | 5.20" (13.2 cm)                                |