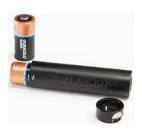

#### **POWER**

Battery SizeCR123Battery TypeLithiumBattery Quantity2Batteries IncludedyesVolts6.0v

## **ACCESSORIES**

2387 Battery Casing

**2389** Replacement Battery

Document created on 04-20-24