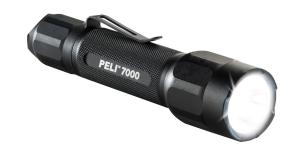

## 7000

Tactical Flashlight

# The First Peli Tactical Light To Break 600 Lumens... Now Surpasses 770 Lumens!

Our new pocket sized tactical light is engineered to output 774 lumens of intense LED light, turning night into day instantly. Four light modes: high, medium, low and strobe for close quarter to long distance viewing, including tactical offensive strobe.

With 4 programmable combinations now you're in complete control.

- Built Peli tough
- Compact and Lightweight
- Super bright LED beam