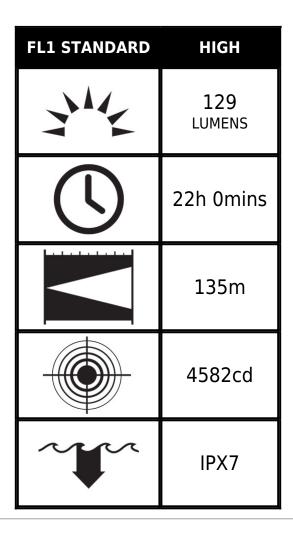

up> 2010Z0 is the future of LEDs. Certified to ATEX Zone 0 (Category 1).



### **DIMENSIONS**

**Length** 8.11" (20.6 cm)

#### **MATERIALS**

BodyAnti-static PC/PBTO-RingEthylene PropyleneLensAnti-static PMMA

Shroud Anti-static Impact Modified PC/PBT
Clip Anti-static Impact Modified PC/PBT
Contact Spring Retainer Stainless Steel / Brass Nickel

#### **COLOURS**

High Visibility Yellow

# LIGHT SPECS

Lamp Type LED

#### **POWER**

Battery Size C
Battery Type Alkaline
Battery Quantity 3
Volts 4.5v

#### WEIGHT

Weight With Batteries 13.4 oz (380 gr)
Weight Without
Batteries 5.4 oz (153 gr)

#### **SWITCH**

**Switch Type** Twisting Lens Shroud

**Light Modes** On / Off

### ATEX Zone 0

# OTHER

| Submersible  | yes |
|--------------|-----|
| Minimum Pack | 1   |
| Package Code | С   |



#### Peli

c/ Provença, 388, Planta 7 • Barcelona, Spain 08025 • Phone: +34 934 674 999 info@peli.com • www.peli.com

Document created on 04-26-24