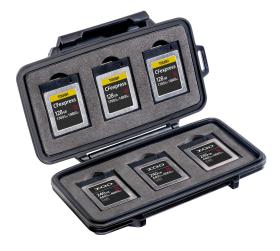

# 0965 Micro Memory Card Case

The Peli<sup>™</sup> 0965 CFexpress/XQD Memory Card Case is secure storage for your memory cards (holds up to six CFexpress and/or XQD cards). Features include a water-resistant seal to protect memory cards from damage caused by water or moisture, plus a shock absorbing insert liner and tough exterior defend against the outdoor elements. Guaranteed for life, the Peli 0965 CFexpress/XQD Memory Card Case is engineered using the finest components.

### Storage media not included

- \*\*Where applicable by law
- 6 slots available for CFexpress and/or XQD cards
- Shock absorbing insert liner
- Tough polycarbonate exterior
- Water resistant seal
- Peli's legendary lifetime guarantee\*\*