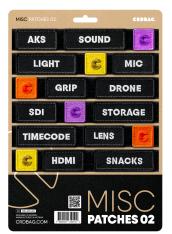

Please note: Patch labels are written in English

Patches Dimensions:

80 x 28 mm (3.15" x 1.10")

55 x 28 mm (2.17" x 1.10")

28 x 28 mm (1.10" x 1.10")

- Included Patches
  - AKS
  - SOUND
  - LIGHT
  - MIC
  - GRIP
  - DRONE
  - SDI
  - STORAGE
  - TIMECODE
  - LENS
  - HDMI
  - SNACKS
  - 3 x ORANGE ICON
  - 3 x YELLOW ICON
  - 3 x PURPLE ICON