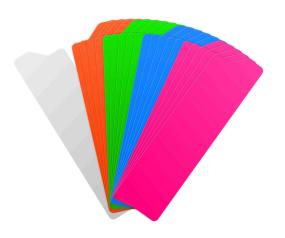

# CRD\_ACC\_029 **CRDBAG**

**GAFF RAINBOW 20 PCS** 

The CRDTABS are the perfect solution for labeling and organizing your gear. Designed to fit seamlessly into the label windows of the CRDPOUCH MKII, Fused Mini, and both sizes of BRICK, these dual-sided tabs feature black, white, and colored surfaces, offering maximum versatility for easy identification.

Note: Not compatible with the older CRDPOUCH MKI model (no longer available for sale).

• 20 x CRDTABS (5 x Orange, 5 x Green, 5 x Blue, 5 x Pink)