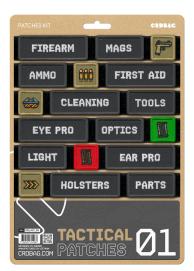

## CRD ACC 050 **CRDBAG**

Tactical Pouches 01

Tactical Patches 01 are built to streamline gear identification and improve organization in the field. Made with professional-grade embroidery and a secure hook-and-loop backing, these patches are reliable even in tough environments.

Each patch features clear labeling and color-coded designs, helping you keep gear organized and easy to find. Whether you're on an outdoor expedition, a hunting trip, or in a tactical setting, these patches support efficient, hasslefree workflows.

Designed to work with the CRDPOUCH MKII, Fused Mini, Brick, and Y-Wrap, Tactical Patches 01 are a practical addition to any organized setup. Dimensions:

80 x 28 mm (3.15" x 1.10") 55 x 28 mm (2.17" x 1.10")

28 x 28 mm (1.10" x 1.10")

- Included patches:
  - FIREARM
  - MAGS
  - GUN ICON
  - AMMO
  - · AMMO ICON
  - FIRST AID
  - GLASSED ICON
  - CLEANING
  - TOOLS
  - EYE PRO
  - OPTICS
  - · AMMO GREEN ICON
  - LIGHT
  - AMMO RED ICON
  - EAR PRO
  - ARROW ICON
  - HOLSTERS
  - PARTS