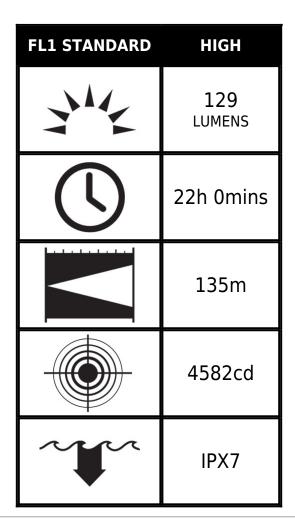

by 3 C alkaline cells. The SabreLite<sup>™</sup> 2010Z0 is the future of LEDs. Certified to ATEX Zone 0 (Category 1).



#### **DIMENSIONS**

**Length** 8.11" (20.6 cm)

#### **MATERIALS**

BodyAnti-static PC/PBTO-RingEthylene PropyleneLensAnti-static PMMA

Shroud Anti-static Impact Modified PC/PBT
Clip Anti-static Impact Modified PC/PBT
Contact Spring Retainer Stainless Steel / Brass Nickel

#### **COLOURS**

High Visibility Yellow

## LIGHT SPECS

Lamp Type LED

#### **POWER**

Battery Size C
Battery Type Alkaline
Battery Quantity 3
Volts 4.5v

#### WEIGHT

Weight With Batteries 13.4 oz (380 gr)
Weight Without
Batteries 5.4 oz (153 gr)

#### **SWITCH**

**Switch Type** Twisting Lens Shroud

**Light Modes** On / Off

#### ATEX Zone 0

### OTHER

SubmersibleyesMinimum Pack1Package CodeC



#### Peli

c/ Provença, 388, Planta 7 • Barcelona, Spain 08025 • Phone: +34 934 674 999 info@peli.com • www.peli.com

Document created on 05-12-24