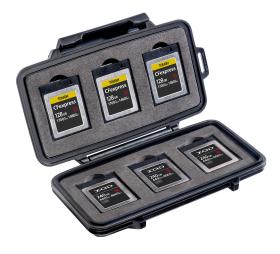

#### Document created on 05-13-24

0965 Micro Memory Card Case

The Peli<sup>™</sup> 0965 CFexpress/XQD Memory Card Case is secure storage for your memory cards (holds up to six CFexpress and/or XQD cards). Features include a water-resistant seal to protect memory cards from damage caused by water or moisture, plus a shock absorbing insert liner and tough exterior defend against the outdoor elements. Guaranteed for life, the Peli 0965 CFexpress/XQD Memory Card Case is engineered using the finest components.

### Storage media not included

- \*\*Where applicable by law
- 6 slots available for CFexpress and/or XQD cards
- Shock absorbing insert liner
- Tough polycarbonate exterior
- Water resistant seal
- Peli's legendary lifetime guarantee\*\*