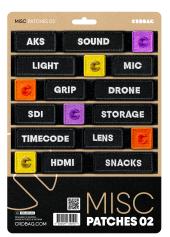

Please note: Patch labels are written in English

Patches Dimensions:

80 x 28 mm (3.15" x 1.10")

55 x 28 mm (2.17" x 1.10")

28 x 28 mm (1.10" x 1.10")

- · Included Patches
  - AKS
  - SOUND
  - LIGHT
  - MIC
  - GRIP
  - DRONE
  - SDI
  - STORAGE
  - TIMECODE
  - LENS
  - HDMI
  - SNACKS
  - 3 x ORANGE ICON
  - 3 x YELLOW ICON
  - 3 x PURPLE ICON