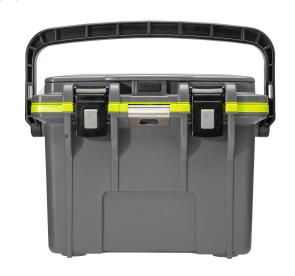

#### Personal Cooler

We built the world's most versatile personal cooler so you can pack everything you need into your weekend. Starting with commercial-grade, 1.5" thick polyurethane walls and a freezer gasketed lid, all designed to hold on to the cold no matter how far you go.

- Dry Box designed to keep personal items dry
- Bottle opener with magnet
- Inner tray for non-perishables to stay cool and dry
- 14QT capacity holds 2 x 1 lbs Peli Ice blocks to keep beverages cold
- 3 year warranty

## **COLOURS**

Dark Gray - Green Cement / White