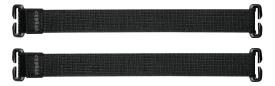

# CRD\_ACC\_061 CRDBAG

Molle Elastic Strap 2 PCS

Secure your CRDPOUCH like never before with our Molle Elastic Strap 2-Pack. These elastic bands come with two attachments, making it easy to fasten them to any MOLLE surface or our proprietary GRID-LID found on the lids of our hard-shell carry-on cases. Simply attach the straps to the MOLLE panel and stretch them over your CRDPOUCH to keep it firmly in place. Compatible with all four sizes of the CRDPOUCH, these straps provide an extra layer of security and convenience for your gear organization needs. Materials Elastic with Velcro loop backing

Compatibility: Designed for MOLLE/PALS systems and GRID-LID setups

### **DIMENSIONS**

**Exterior (L×W×D)** 18.90 x 0.98" x (48 x 2.5 x 0 cm)