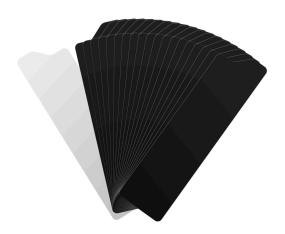

# CRD\_ACC\_005

CRDTABS 20 PCS

CRDTABS are a practical solution for labeling and organizing your gear. Designed to fit securely in the label windows of the CRDPOUCH MKII, Fused Mini, and both sizes of BRICK, these dual-sided tabs offer black, white, and colored surfaces for maximum versatility and easy identification.

Note: CRDTABS are not compatible with the older CRDPOUCH MKI model, which is no longer available for sale.

- 20 x CRDTABS (Black / White)
- Dual-sided cardboard tabs