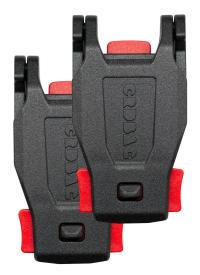

# CRD\_ACC\_054 CRDBAG

Maglock MOLLE Black 2 PCS

The Maglock MOLLE Buckle redefines modular gear attachment with unmatched mobility and flexibility. Engineered with a patented magnetic locking mechanism and crafted from fiber-reinforced nylon, it delivers swift and secure attachment and detachment, letting you adapt quickly and confidently in any situation.

Fully compatible with all sizes of the CRDPOUCH MKII, the PALS/MOLLE Adapter, and the GRID-LID, the Maglock MOLLE Buckle enhances the versatility and efficiency of your gear organization.

Gear up with the Maglock MOLLE Buckle and elevate your modular system to the next level of freedom and functionality.

Materials: Glass fiber reinforced PA (polyamide)

- Designed to withstand temperatures as low as -40°C.
- Tactical Versatility: Revolutionary magnet locking mechanism for quick and secure attachment.
- Robust Design: Fiber-reinforced nylon construction supports up to 22 kg (48.5 lbs) horizontally.
- Safety Feature: Designed to open under increased force rather than break.
- Optimal Performance: Use in pairs for redundancy and added security.
- Enhanced Mobility: Swift and secure attachment/detachment for on-the-go adaptability.