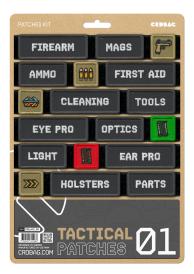

## CRD ACC 050 **CRDBAG**

Tactical Pouches 01

Tactical Patches 01 are built to streamline gear identification and improve organization in the field. Made with professional-grade embroidery and a secure hook-and-loop backing, these patches are reliable even in tough environments.

Each patch features clear labeling and color-coded designs, helping you keep gear organized and easy to find. Whether you're on an outdoor expedition, a hunting trip, or in a tactical setting, these patches support efficient, hasslefree workflows.

Designed to work with the CRDPOUCH MKII, Fused Mini, Brick, and Y-Wrap, Tactical Patches 01 are a practical addition to any organized setup. Dimensions:

80 x 28 mm (3.15" x 1.10") 55 x 28 mm (2.17" x 1.10")

28 x 28 mm (1.10" x 1.10")

- Included patches:
  - FIREARM
  - MAGS
  - GUN ICON
  - AMMO
  - · AMMO ICON
  - FIRST AID
  - GLASSED ICON
  - CLEANING
  - TOOLS
  - EYE PRO
  - OPTICS
  - · AMMO GREEN ICON
  - LIGHT
  - AMMO RED ICON
  - EAR PRO
  - ARROW ICON
  - HOLSTERS
  - PARTS