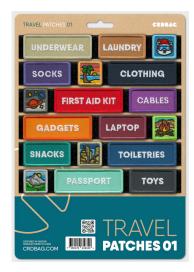

## CRD\_ACC\_031 CRDBAG

Travel Patches 01

The Travel Patches 01 set includes 18 embroidered Velcro hook patches,

thoughtfully designed to meet your travel needs.

With premium-quality embroidery and secure attachment, these patches make it easy to label, color-code, and organize your gear. Keep your travel essentials identifiable and accessible, saving time and ensuring a hassle-free experience on the go.

• Included Patches:

- UNDERWEAR
- LAUNDRY
- SNOW BEAR ICON
- SOCKS
- BEACH ICON
- CLOTHING
- SPACE ICON
- FIRST AID KIT
- CABLES
- GADGETS
- LAPTOP
- FIRE ICON
- SNACKS
- CITY ICON
- TOILETRIES
- MOUNTAIN ICONPASSPORT
- · TOVE
- TOYS