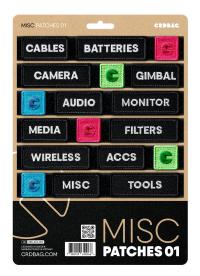

Please note: Patch labels are written in English

Patches Dimensions:

80 x 28 mm (3.15" x 1.10") 55 x 28 mm (2.17" x 1.10")

28 x 28 mm (1.10" x 1.10")

- Included Patches:
  - CABLES
  - BATTERIES
  - CAMERA
  - GIMBAL
  - AUDIO
  - MONITOR
  - MEDIA
  - FILTERS
  - WIRELESS
  - ACCS