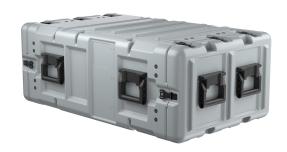

## SuperMAC™

5U

Peli™ SuperMAC™ rackmount cases are ideal for field-deployed equipment and sheltered applications. Typical uses include control consoles and panels, radar and microwave antennas, solid-state circuit electronics, or radio, TV and communications equipment.