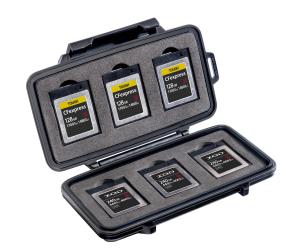

## Micro

Memory Card Case

The Peli™ 0965 CFexpress/XQD Memory Card Case is secure storage for your memory cards (holds up to six CFexpress and/or XQD cards). Features include a water-resistant seal to protect memory cards from damage caused by water or moisture, plus a shock absorbing insert liner and tough exterior defend against the outdoor elements. Guaranteed for life, the Peli 0965 CFexpress/XQD Memory Card Case is engineered using the finest components.

- Storage media not included
- \*\*Where applicable by law
- 6 slots available for CFexpress and/or XQD cards
- · Shock absorbing insert liner
- Tough polycarbonate exterior
- · Water resistant seal
- Peli's legendary lifetime guarantee\*\*