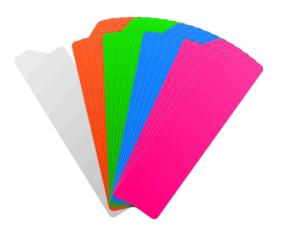

# CRD\_ACC\_029 **CRDBAG**

**GAFF RAINBOW 20 PCS** 

The CRDTABS are the perfect solution for labeling and organizing your gear. Designed to fit seamlessly into the label windows of the CRDPOUCH MKII, Fused Mini, and both sizes of BRICK, these dual-sided tabs feature black, white, and colored surfaces, offering maximum versatility for easy identification.

Note: Not compatible with the older CRDPOUCH MKI model (no longer available for sale).

• 20 x CRDTABS (5 x Orange, 5 x Green, 5 x Blue, 5 x Pink)