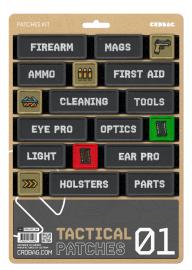

## CRD ACC 050 **CRDBAG**

Tactical Pouches 01

Tactical Patches 01 are built to streamline gear identification and improve organization in the field. Made with professional-grade embroidery and a secure hook-and-loop backing, these patches are reliable even in tough environments.

Each patch features clear labeling and color-coded designs, helping you keep gear organized and easy to find. Whether you're on an outdoor expedition, a hunting trip, or in a tactical setting, these patches support efficient, hasslefree workflows.

Designed to work with the CRDPOUCH MKII, Fused Mini, Brick, and Y-Wrap, Tactical Patches 01 are a practical addition to any organized setup. **Dimensions:** 

80 x 28 mm (3.15" x 1.10") 55 x 28 mm (2.17" x 1.10")

28 x 28 mm (1.10" x 1.10")

- Included patches:
  - FIREARM
  - MAGS
  - GUN ICON
  - AMMO
  - · AMMO ICON
  - FIRST AID
  - GLASSED ICON
  - CLEANING
  - TOOLS
  - EYE PRO
  - OPTICS
  - · AMMO GREEN ICON
  - LIGHT
  - AMMO RED ICON
  - EAR PRO
  - ARROW ICON
  - HOLSTERS
  - PARTS