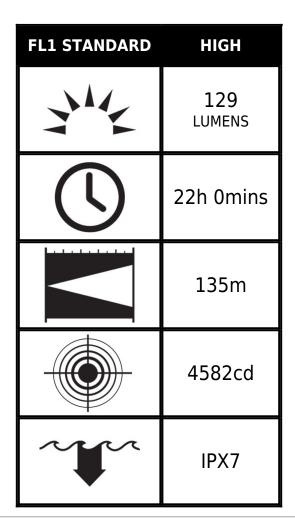

C alkaline cells. The SabreLite<sup>™</sup> 2010Z0 is the future of LEDs. Certified to ATEX Zone 20.



### **DIMENSIONS**

**Length** 8.11" (20.6 cm)

#### **MATERIALS**

BodyAnti-static PC/PBTO-RingEthylene PropyleneLensAnti-static PMMA

ShroudAnti-static Impact Modified PC/PBTClipAnti-static Impact Modified PC/PBTContact Spring RetainerStainless Steel / Brass Nickel

#### **COLOURS**

High Visibility Yellow

#### LIGHT SPECS

Lamp Type LED

#### **POWER**

Battery Size C
Battery Type Alkaline
Battery Quantity 3
Volts 4.5v

#### WEIGHT

Weight With Batteries 13.4 oz (380 gr)
Weight Without
Batteries 5.4 oz (153 gr)

#### **SWITCH**

**Switch Type** Twisting Lens Shroud

**Light Modes** On / Off

## **CERTIFICATIONS**

#### ATEX Zone 0

## OTHER

SubmersibleyesMinimum Pack1Package CodeC



#### Peli

c/ Provença, 388, Planta 7 • Barcelona, Spain 08025 • Phone: +34 934 674 999 info@peli.com • www.peli.com

Document created on 07-01-25