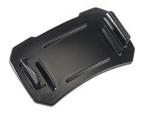

TERIALS**

BodyPolycarbonate (PC)O-RingOver-molded TPRLensPolycarbonate (PC)ShroudPolycarbonate (PC)

## **COLOURS**

Black

#### LIGHT SPECS

Lamp Type LED

### **POWER**

Battery SizeAAABattery TypeAlkalineBattery Quantity3Batteries IncludedyesVolts4.5v

# WEIGHT

Weight With Batteries 3.3 oz (94 gr)
Weight Without
Batteries 2.0 oz (57 gr)

### **SWITCH**

Switch Type Push Button
Light Modes High / Low / Flashing

Minimum Pack Package Code 1 C

| FL1 STANDARD | HIGH         | LOW          |
|--------------|--------------|--------------|
|              | 66<br>LUMENS | 36<br>LUMENS |
| $\Theta$     | 7h 15mins    | 21h 0mins    |
|              | 22m          | 16m          |
|              | 122cd        | 68cd         |
|              | IPX4         |              |

# **ACCESSORIES**



**2748**Strapless Headlamp Adapter